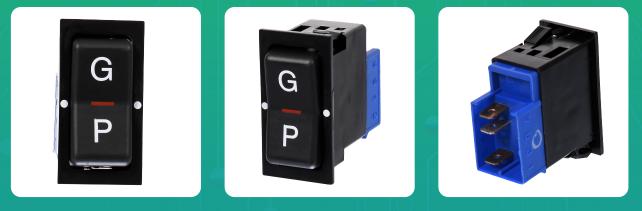

## Uno Minda SW-0615B-M01 Piano Switch for Bajaj RE 4S

| Part No.     | Product Name | MRP     | HSN Code |
|--------------|--------------|---------|----------|
| SW-0615B-M01 | Piano Switch | INR 129 | 85365090 |

**Product Specifications:** 

Product Compatibility: Vehicle Compatibility: BAJAJ3W 4S CNG