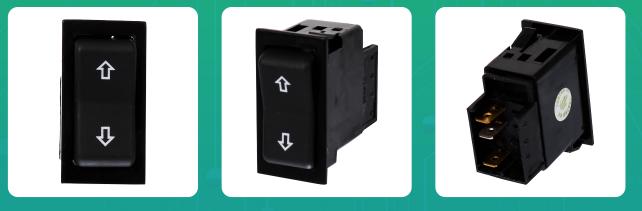

## Uno Minda SW-0614-M01 Indicator Switch for Eicher 241

| Part No.    | Product Name     | MRP     | HSN Code |
|-------------|------------------|---------|----------|
| SW-0614-M01 | Indicator Switch | INR 110 | 85365090 |

**Product Specifications:** 

Product Compatibility: Vehicle Compatibility : 241/ 242/ 312/ 356

## **Product Features:**

- No.1 OE SWITCH MANUFACTURER
- GLOBALLY AMONG TOP 3 SWITCH MANUFACTURERS
- Long Life Switch Tested Upto 30 thousand. Cycles
- Everytime best switching experience in all weather conditions
- Reliable, High quality & Dependable products