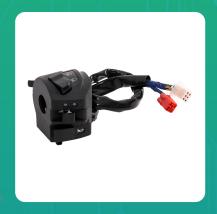

## Uno Minda SW-0597A-M01 Handle Bar Switch for KTM RC 125

lmage not found or type unkno

| Part No.     | Product Name      | MRP     | HSN Code |
|--------------|-------------------|---------|----------|
| SW-0597A-M01 | Handle Bar Switch | INR 505 | 85365090 |

## **Product Specifications:**

Product Compatibility: Vehicle Compatibility: KTM RC 125/200