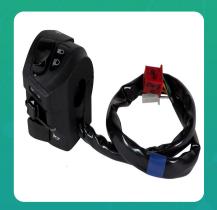

Uno Minda SW-0597-M01 HANDLE BAR SWITCH- LEFT SIDE - SELF START (9 PIN FEMALE RED COUPLER, 1 PIN FEMALE WHITE COUPLER) For-BAJAJ-PULSAR RS 200/ PULSAR 220/ 220F

| Part No.    | Product Name      | MRP     | HSN Code |
|-------------|-------------------|---------|----------|
| SW-0597-M01 | Handle Bar Switch | INR 655 | 85365090 |

## **Product Specifications:**

Product Compatibility: PULSAR RS 200/ PULSAR 220/ 220F