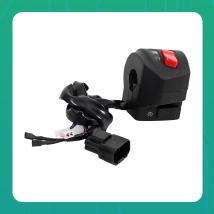

## Uno Minda SW-0596K-M01 Handle Bar Switch for KTM RC 125

lmage not found or type unkn

| Part No.     | Product Name      | MRP     | HSN Code |
|--------------|-------------------|---------|----------|
| SW-0596K-M01 | Handle Bar Switch | INR 572 | 85365090 |

## **Product Specifications:**

**Product Compatibility:** Vehicle Compatibility: KTM RC 125/200