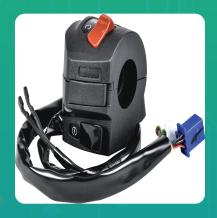

Uno Minda SW-0596C-M01 HANDLE BAR SWITCH- RIGHT SIDE (SELF START) - AHO - 5 PIN WHITE COUPLER, 2 PIN WHITE COUPLER, 2 SHORT WIRES For-BAJAJ-PULSAR RS 200/ SS 200

lmage not found or type unkno

| Part No.     | Product Name      | MRP     | HSN Code |
|--------------|-------------------|---------|----------|
| SW-0596C-M01 | Handle Bar Switch | INR 532 | 85365090 |