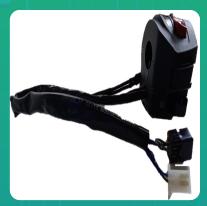

## Uno Minda SW-0596A-M01 Handle Bar Switch for KTM Duke 250

lmage not found or type unkno

| Part No.     | Product Name      | MRP     | HSN Code |
|--------------|-------------------|---------|----------|
| SW-0596A-M01 | Handle Bar Switch | INR 578 | 85365090 |

## **Product Specifications:**

**Product Compatibility:** Vehicle Compatibility: KTM RC 200/250