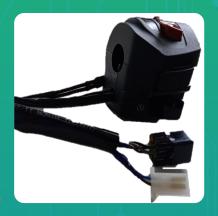

## Uno Minda SW-0596A-M01 Handle Bar Switch for KTM Duke 250

lmage not found or type unkno

| Part No.     | Product Name      | MRP     | HSN Code |
|--------------|-------------------|---------|----------|
| SW-0596A-M01 | Handle Bar Switch | INR 578 | 85365090 |

## **Product Specifications:**

**Product Compatibility:** Vehicle Compatibility: KTM RC 200/250