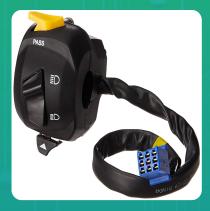

## Uno Minda SW-0581-M01 HANDLE BAR SWITCH- LEFT SIDE - SELF START For-TVS-APACHE / RTR 180 REFRESH

| Part No.    | Product Name      | MRP     | HSN Code |
|-------------|-------------------|---------|----------|
| SW-0581-M01 | Handle Bar Switch | INR 461 | 85365090 |

## **Product Specifications:**

Product Compatibility: APACHE RTR REF/ RTR 180 REFRESH/ RTR 180 ABS REF