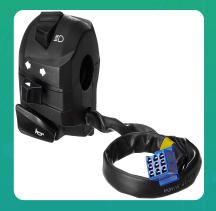

## Uno Minda SW-0581-M01 HANDLE BAR SWITCH- LEFT SIDE - SELF START For-TVS-APACHE / RTR 180 REFRESH

| Part No.    | Product Name      | MRP     | HSN Code |
|-------------|-------------------|---------|----------|
| SW-0581-M01 | Handle Bar Switch | INR 461 | 85365090 |

## **Product Specifications:**

Product Compatibility: APACHE RTR REF/ RTR 180 REFRESH/ RTR 180 ABS REF