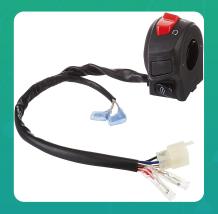

Uno Minda SW-0580-M01 HANDLE BAR SWITCH- RIGHT SIDE (SELF START) For-TVS-APACHE RTR 160 Refresh (Single Disc)/ RTR 180 Refresh (Double Disc)

| Part No.    | Product Name      | MRP     | HSN Code |
|-------------|-------------------|---------|----------|
| SW-0580-M01 | Handle Bar Switch | INR 460 | 85365090 |

## **Product Specifications:**

Product Compatibility: APACHE RTR FR & RR DISC/ RTR REFRESH / RTR 180 REFRESH (DOUBLE DISC)/

RTR 180 ABS REF