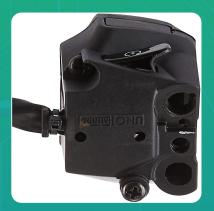

Uno Minda SW-0580-M01 HANDLE BAR SWITCH- RIGHT SIDE (SELF START) For-TVS-APACHE RTR 160 Refresh (Single Disc)/ RTR 180 Refresh (Double Disc)

| Part No.    | Product Name      | MRP     | HSN Code |
|-------------|-------------------|---------|----------|
| SW-0580-M01 | Handle Bar Switch | INR 460 | 85365090 |

## **Product Specifications:**

Product Compatibility: APACHE RTR FR & RR DISC/ RTR REFRESH / RTR 180 REFRESH (DOUBLE DISC)/

RTR 180 ABS REF