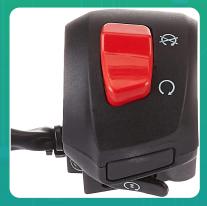

Uno Minda SW-0580-M01 HANDLE BAR SWITCH- RIGHT SIDE (SELF START) For-TVS-APACHE RTR 160 Refresh (Single Disc)/ RTR 180 Refresh (Double Disc)

| Part No.    | Product Name      | MRP     | HSN Code |
|-------------|-------------------|---------|----------|
| SW-0580-M01 | Handle Bar Switch | INR 460 | 85365090 |

## **Product Specifications:**

Product Compatibility: APACHE RTR FR & RR DISC/ RTR REFRESH / RTR 180 REFRESH (DOUBLE DISC)/

RTR 180 ABS REF