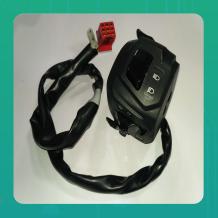

Uno Minda SW-0575B-M01 HANDLE BAR SWITCH- LEFT SIDE - SELF START (9 PIN FEMALE RED COUPLER, 1 PIN FEMALE WHITE COUPLER) For-BAJAJ-PULSAR AS 200/ AS 150

lmage not found or type unkno

| Part No.     | Product Name      | MRP     | HSN Code |
|--------------|-------------------|---------|----------|
| SW-0575B-M01 | Handle Bar Switch | INR 634 | 85365090 |

## **Product Specifications:**

**Product Compatibility: PULSAR AS 200/ AS 150** 