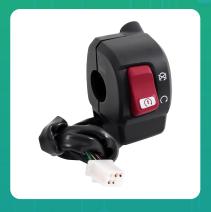

## **Uno Minda SW-0564AC-M01 Handle Bar Switch for Honda CD Dream**

lmage not found or type unknowr

| Part No.      | Product Name      | MRP     | HSN Code |
|---------------|-------------------|---------|----------|
| SW-0564AC-M01 | Handle Bar Switch | INR 310 | 85365090 |