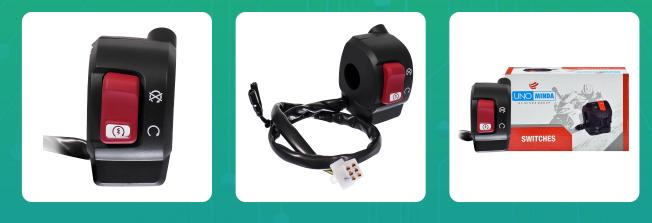

## Uno Minda SW-0564AA-M01 Handle Bar Switch for Honda CD Dream

| Part No.      | Product Name      | MRP     | HSN Code |
|---------------|-------------------|---------|----------|
| SW-0564AA-M01 | Handle Bar Switch | INR 315 | 85365090 |

**Product Specifications:** 

Product Compatibility: Vehicle Compatibility : SHINE SP / SHINE / CD DREAM / LIVO

## **Product Features:**

- No.1 OE SWITCH MANUFACTURER
- GLOBALLY AMONG TOP 3 SWITCH MANUFACTURERS
- Long Life Switch Tested Upto 30 thousand. Cycles
- Everytime best switching experience in all weather conditions
- Reliable, High quality & Dependable products