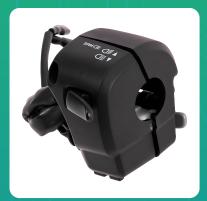

## **Uno Minda SW-0563BF-M01 Handle Bar Switch for Honda CD Dream**

mage not found or type unknow

| Part No.      | Product Name      | MRP     | HSN Code |
|---------------|-------------------|---------|----------|
| SW-0563BF-M01 | Handle Bar Switch | INR 494 | 85365090 |