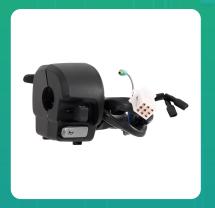

## **Uno Minda SW-0563BF-M01 Handle Bar Switch for Honda CD Dream**

mage not found or type unknow

| Part No.      | Product Name      | MRP     | HSN Code |
|---------------|-------------------|---------|----------|
| SW-0563BF-M01 | Handle Bar Switch | INR 494 | 85365090 |