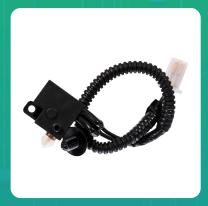

## Uno Minda SW-0546A-M01 REVERSE LIGHT SWITCH For- 3W - BAJAJ RE/ 4S/ CNG/ K-9

| Part No.     | Product Name         | MRP     | HSN Code |
|--------------|----------------------|---------|----------|
| SW-0546A-M01 | Reverse Light Switch | INR 107 | 85365090 |

## **Product Specifications:**

Product Compatibility: Bajaj RE/ 4S/ CNG/ K-9