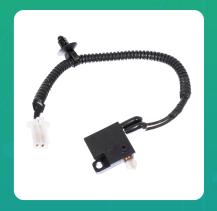

## Uno Minda SW-0546A-M01 REVERSE LIGHT SWITCH For- 3W - BAJAJ RE/ 4S/ CNG/ K-9

| Part No.     | Product Name         | MRP     | HSN Code |
|--------------|----------------------|---------|----------|
| SW-0546A-M01 | Reverse Light Switch | INR 107 | 85365090 |

## **Product Specifications:**

Product Compatibility: Bajaj RE/ 4S/ CNG/ K-9