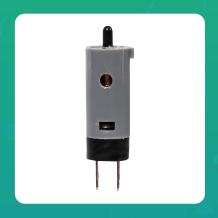

## Uno Minda SW-0536A-M01 BRAKE SWITCH - FRONT For-HONDA-UNICORN/ SHINE/ DAZZLER/ TRIGGER/ DREAM YUGA/ DREAM NIO

| Part No.     | Product Name | MRP    | HSN Code |
|--------------|--------------|--------|----------|
| SW-0536A-M01 | Brake Switch | INR 35 | 85365090 |

## **Product Specifications:**

Product Compatibility: UNICORN, SHINE/ DAZZLER/ TRIGGER/ DREAM YUGA/ DREAM NEO