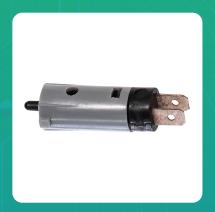

## Uno Minda SW-0536A-M01 BRAKE SWITCH - FRONT For-HONDA-UNICORN/ SHINE/ DAZZLER/ TRIGGER/ DREAM YUGA/ DREAM NIO

| Part No.     | Product Name | MRP    | HSN Code |
|--------------|--------------|--------|----------|
| SW-0536A-M01 | Brake Switch | INR 35 | 85365090 |

## **Product Specifications:**

Product Compatibility: UNICORN, SHINE/ DAZZLER/ TRIGGER/ DREAM YUGA/ DREAM NEO