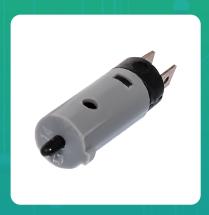

## Uno Minda SW-0536A-M01 BRAKE SWITCH - FRONT For-HONDA-UNICORN/ SHINE/ DAZZLER/ TRIGGER/ DREAM YUGA/ DREAM NIO

| Part No.     | Product Name | MRP    | HSN Code |
|--------------|--------------|--------|----------|
| SW-0536A-M01 | Brake Switch | INR 35 | 85365090 |

## **Product Specifications:**

Product Compatibility: UNICORN, SHINE/ DAZZLER/ TRIGGER/ DREAM YUGA/ DREAM NEO