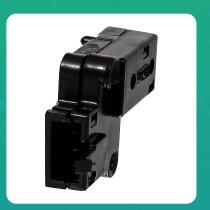

## Uno Minda SW-0532-M01 CLUTCH SWITCH For-ROYAL ENFIELD-AVGR 150/200/220/ ROYAL ENFIELD BULLET / CLASSIC 350CC

| Part No.    | Product Name  | MRP    | HSN Code |
|-------------|---------------|--------|----------|
| SW-0532-M01 | Clutch Switch | INR 57 | 85365090 |

## **Product Specifications:**

Product Compatibility: AVGR 150/200/220/ ROYAL ENFIELD BULLET / CLASSIC 350CC