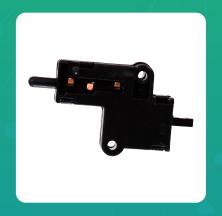

## Uno Minda SW-0532-M01 CLUTCH SWITCH For-ROYAL ENFIELD-AVGR 150/200/220/ ROYAL ENFIELD BULLET / CLASSIC 350CC

| Part No.    | Product Name  | MRP    | HSN Code |
|-------------|---------------|--------|----------|
| SW-0532-M01 | Clutch Switch | INR 57 | 85365090 |

## **Product Specifications:**

Product Compatibility: AVGR 150/200/220/ ROYAL ENFIELD BULLET / CLASSIC 350CC