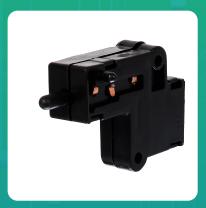

## Uno Minda SW-0532-M01 CLUTCH SWITCH For-ROYAL ENFIELD-AVGR 150/200/220/ ROYAL ENFIELD BULLET / CLASSIC 350CC

| Part No.    | Product Name  | MRP    | HSN Code |
|-------------|---------------|--------|----------|
| SW-0532-M01 | Clutch Switch | INR 57 | 85365090 |

## **Product Specifications:**

Product Compatibility: AVGR 150/200/220/ ROYAL ENFIELD BULLET / CLASSIC 350CC