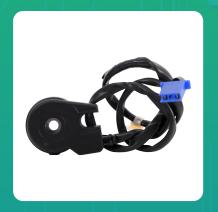

## Uno Minda SW-0530W-M01 Side Stand Switch for Yamaha R15 V4

lmage not found or type unkno

| Part No.     | Product Name      | MRP     | HSN Code |
|--------------|-------------------|---------|----------|
| SW-0530W-M01 | Side Stand Switch | INR 368 | 85365090 |