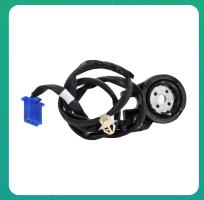

## Uno Minda SW-0530W-M01 Side Stand Switch for Yamaha R15 V4

lmage not found or type unkno

| Part No.     | Product Name      | MRP     | HSN Code |
|--------------|-------------------|---------|----------|
| SW-0530W-M01 | Side Stand Switch | INR 368 | 85365090 |