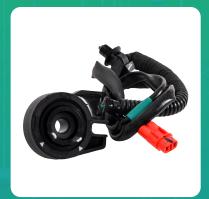

## **Uno Minda SW-0530U-M01 Side Stand Switch for Royal Enfield Electra**

| Part No.     | Product Name      | MRP     | HSN Code |
|--------------|-------------------|---------|----------|
| SW-0530U-M01 | Side Stand Switch | INR 315 | 85365090 |

## **Product Specifications:**

**Product Compatibility:** Vehicle Compatibility: ELECTRA BS6