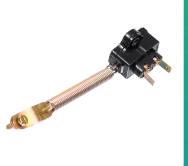

Uno Minda SW-0523F-M01 BRAKE SWITCH- REAR - W/O WIRE- WITH SPRING For-TAFE-TRACTORS - ALL DOMESTIC MODELS- NEW MODEL Set of 1

| Part No.     | Product Name | MRP     | HSN Code |
|--------------|--------------|---------|----------|
| SW-0523F-M01 | Brake Switch | INR 178 | 85365090 |

**Product Specifications:** 

Product Compatibility: TAFE TTR - ALL DOMESTIC MODELS- NEW MODEL