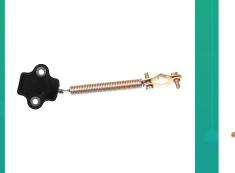

Uno Minda SW-0523F-M01 BRAKE SWITCH- REAR - W/O WIRE- WITH SPRING For-TAFE-TRACTORS - ALL DOMESTIC MODELS- NEW MODEL Set of 1

| Part No.     | Product Name | MRP     | HSN Code |
|--------------|--------------|---------|----------|
| SW-0523F-M01 | Brake Switch | INR 178 | 85365090 |

**Product Specifications:** 

Product Compatibility: TAFE TTR - ALL DOMESTIC MODELS- NEW MODEL