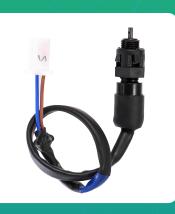

## Uno Minda SW-0520AT-M01 BRAKE SWITCH - REAR For-BAJAJ-RS200/ AS200/ NS200

| Part No.      | Product Name | MRP    | HSN Code |
|---------------|--------------|--------|----------|
| SW-0520AT-M01 | Brake Switch | INR 56 | 85365090 |

**Product Specifications:** 

Product Compatibility: RS200/ AS200/ NS200