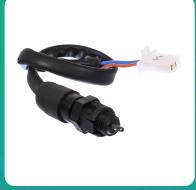

## Uno Minda SW-0520AT-M01 BRAKE SWITCH - REAR For-BAJAJ-RS200/ AS200/ NS200

| Part No.      | Product Name | MRP    | HSN Code |
|---------------|--------------|--------|----------|
| SW-0520AT-M01 | Brake Switch | INR 56 | 85365090 |

**Product Specifications:** 

Product Compatibility: RS200/ AS200/ NS200