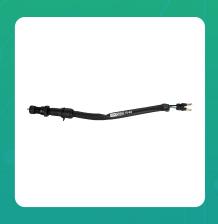

## Uno Minda SW-0519BU-M01 Brake Switch for Honda CD Dream

| Part No.      | Product Name | MRP    | HSN Code |
|---------------|--------------|--------|----------|
| SW-0519BU-M01 | Brake Switch | INR 64 | 85365090 |

## **Product Specifications:**

Product Compatibility: Vehicle Compatibility: SHINE SP / SHINE / CD DREAM / LIVO

## **Product Features:**

- No.1 OE SWITCH MANUFACTURER
- GLOBALLY AMONG TOP 3 SWITCH MANUFACTURERS
- Long Life Switch Tested Upto 30 thousand. Cycles
- Everytime best switching experience in all weather conditions
- Reliable, High quality & Dependable products