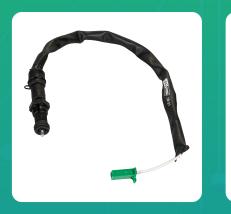

## Uno Minda SW-0519BR-M01 Brake Switch for Suzuki Gixxer

| Part No.      | Product Name | MRP     | HSN Code |
|---------------|--------------|---------|----------|
| SW-0519BR-M01 | Brake Switch | INR 104 | 85365090 |

**Product Specifications:** 

Product Compatibility: Vehicle Compatibility : GIXXER BS6

## **Product Features:**

- No.1 OE SWITCH MANUFACTURER
- GLOBALLY AMONG TOP 3 SWITCH MANUFACTURERS
- Long Life Switch Tested Upto 30 thousand. Cycles
- Everytime best switching experience in all weather conditions
- Reliable, High quality & Dependable products