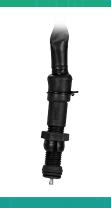

## Uno Minda SW-0519BR-M01 Brake Switch for Suzuki Gixxer

| Part No.      | Product Name | MRP     | HSN Code |
|---------------|--------------|---------|----------|
| SW-0519BR-M01 | Brake Switch | INR 104 | 85365090 |

**Product Specifications:** 

Product Compatibility: Vehicle Compatibility : GIXXER BS6

## **Product Features:**

- No.1 OE SWITCH MANUFACTURER
- GLOBALLY AMONG TOP 3 SWITCH MANUFACTURERS
- Long Life Switch Tested Upto 30 thousand. Cycles
- Everytime best switching experience in all weather conditions
- Reliable, High quality & Dependable products