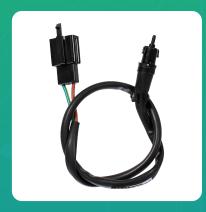

## Uno Minda SW-0506AU-M01 Brake Switch for Yamaha FZ

| Part No.      | Product Name | MRP    | HSN Code |
|---------------|--------------|--------|----------|
| SW-0506AU-M01 | Brake Switch | INR 60 | 85365090 |

## **Product Specifications:**

**Product Compatibility:** Vehicle Compatibility: YAMAHASZR V2/R15/FZ