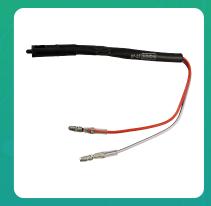

## Uno Minda SW-0505BC-M01 Brake Switch for Suzuki Access 125

| Part No.      | Product Name | MRP    | HSN Code |
|---------------|--------------|--------|----------|
| SW-0505BC-M01 | Brake Switch | INR 39 | 85365090 |

## **Product Specifications:**

Product Compatibility: Vehicle Compatibility: ACCESS / SWISH / LETS