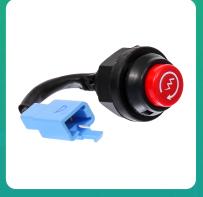

## Uno Minda SW-0331P-M01 STARTER SWITCH - PUSH TYPE - WITH WIRE COUPLER For- 3W - BAJAJ RE 205

| Part No.     | Product Name   | MRP     | HSN Code |
|--------------|----------------|---------|----------|
| SW-0331P-M01 | Starter Switch | INR 130 | 85365090 |

**Product Specifications:** 

Product Compatibility: Bajaj RE 205