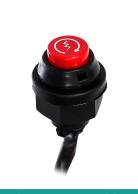

## Uno Minda SW-0331P-M01 STARTER SWITCH - PUSH TYPE - WITH WIRE COUPLER For- 3W - BAJAJ RE 205

| Part No.     | Product Name   | MRP     | HSN Code |
|--------------|----------------|---------|----------|
| SW-0331P-M01 | Starter Switch | INR 130 | 85365090 |

**Product Specifications:** 

Product Compatibility: Bajaj RE 205