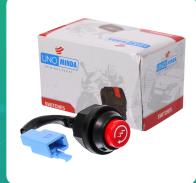

## Uno Minda SW-0331P-M01 STARTER SWITCH - PUSH TYPE - WITH WIRE COUPLER For- 3W - BAJAJ RE 205

| Part No.     | Product Name   | MRP     | HSN Code |
|--------------|----------------|---------|----------|
| SW-0331P-M01 | Starter Switch | INR 130 | 85365090 |

**Product Specifications:** 

Product Compatibility: Bajaj RE 205