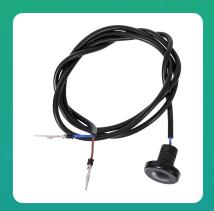

## Uno Minda SW-0262A-M01 DUMP SWITCH - WITH LONG WIRE For-JCB-3DX/ 3CX Set of 1

| Part No.     | Product Name         | MRP     | HSN Code |
|--------------|----------------------|---------|----------|
| SW-0262A-M01 | Miscellaneous Switch | INR 304 | 85365090 |

## **Product Specifications:**

**Product Compatibility: JCB 3DX/3CX** 