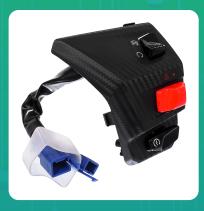

## **Uno Minda SW-0258E-M01 Modular Switch for TVS Ntorg**

| Part No.     | Product Name   | MRP     | HSN Code |
|--------------|----------------|---------|----------|
| SW-0258E-M01 | Modular Switch | INR 393 | 85365090 |

## **Product Specifications:**

Product Compatibility: Vehicle Compatibility: NTORQ BS3 BS4 BS6