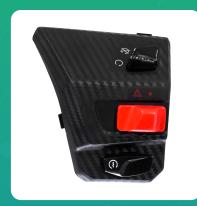

## **Uno Minda SW-0258E-M01 Modular Switch for TVS Ntorg**

| Part No.     | Product Name   | MRP     | HSN Code |
|--------------|----------------|---------|----------|
| SW-0258E-M01 | Modular Switch | INR 393 | 85365090 |

## **Product Specifications:**

Product Compatibility: Vehicle Compatibility: NTORQ BS3 BS4 BS6