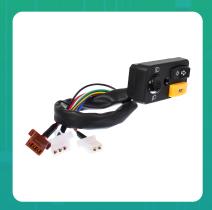

## Uno Minda SW-0256A HANDLE BAR SWITCH- RIGHT SIDE - LIGHT & HORN For--3W - MAHINDRA CHAMPION ALFA / PIAGGIO APE

| Part No. | Product Name      | MRP     | HSN Code |
|----------|-------------------|---------|----------|
| SW-0256A | Handle Bar Switch | INR 239 | 85365090 |

## **Product Specifications:**

Product Compatibility: Mahindra Champion ALFA / Piaggio Ape