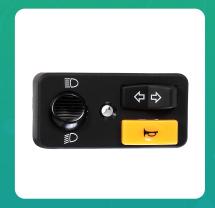

## Uno Minda SW-0256A HANDLE BAR SWITCH- RIGHT SIDE - LIGHT & HORN For--3W - MAHINDRA CHAMPION ALFA / PIAGGIO APE

| Part No. | Product Name      | MRP     | HSN Code |
|----------|-------------------|---------|----------|
| SW-0256A | Handle Bar Switch | INR 239 | 85365090 |

## **Product Specifications:**

Product Compatibility: Mahindra Champion ALFA / Piaggio Ape