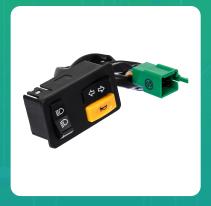

## Uno Minda SW-0256-M01 HANDLE BAR SWITCH- RIGHT SIDE - LIGHT HORN & INDICATOR For-TVS-3W - TVS KING

| Part No.    | Product Name      | MRP     | HSN Code |
|-------------|-------------------|---------|----------|
| SW-0256-M01 | Handle Bar Switch | INR 269 | 85365090 |