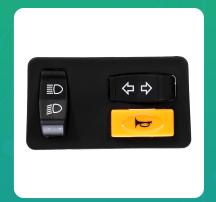

## Uno Minda SW-0256-M01 HANDLE BAR SWITCH- RIGHT SIDE - LIGHT HORN & INDICATOR For-TVS-3W - TVS KING

| Part No.    | Product Name      | MRP     | HSN Code |
|-------------|-------------------|---------|----------|
| SW-0256-M01 | Handle Bar Switch | INR 269 | 85365090 |