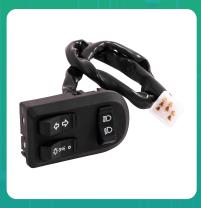

## Uno Minda SW-0255C-M01 Handle Bar Switch for TVS King

| Part No.     | Product Name      | MRP     | HSN Code |
|--------------|-------------------|---------|----------|
| SW-0255C-M01 | Handle Bar Switch | INR 252 | 85365090 |

## **Product Specifications:**

**Product Compatibility:** Vehicle Compatibility: KNG BS6