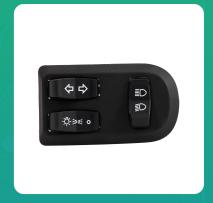

## Uno Minda SW-0255C-M01 Handle Bar Switch for TVS King

| Part No.     | Product Name      | MRP     | HSN Code |
|--------------|-------------------|---------|----------|
| SW-0255C-M01 | Handle Bar Switch | INR 252 | 85365090 |

## **Product Specifications:**

**Product Compatibility:** Vehicle Compatibility: KNG BS6