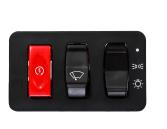

## Uno Minda SW-0255-M01 DASH BOARD SWITCH For-TVS-3W - TVS KING

| Part No.    | Product Name      | MRP     | HSN Code |
|-------------|-------------------|---------|----------|
| SW-0255-M01 | Handle Bar Switch | INR 236 | 85365090 |

## **Product Features:**

- India's No. 1 OE Switch Manufacturer
- Globally among Top 3 Switch Manufacturers
- Long Life Switch tested upto 3 Lac Cycles
- Everytime best switching experience in all weather conditions
- Reliable, High quality & Dependable products