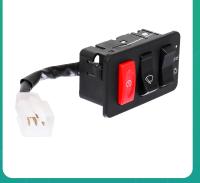

## Uno Minda SW-0255-M01 DASH BOARD SWITCH For-TVS-3W - TVS KING

| Part No.    | Product Name      | MRP     | HSN Code |
|-------------|-------------------|---------|----------|
| SW-0255-M01 | Handle Bar Switch | INR 236 | 85365090 |

## **Product Compatibility: KING**