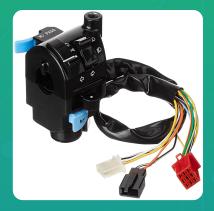

## Uno Minda SW-0251D-M01 Handle Bar Switch for TVS Jive 104

| Part No.     | Product Name      | MRP     | HSN Code |
|--------------|-------------------|---------|----------|
| SW-0251D-M01 | Handle Bar Switch | INR 566 | 85365090 |

## **Product Specifications:**

**Product Compatibility:** JIVE 104CC (2010)