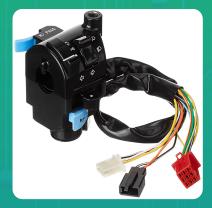

## Uno Minda SW-0251D-M01 Handle Bar Switch for TVS Jive 104

| Part No.     | Product Name      | MRP     | HSN Code |
|--------------|-------------------|---------|----------|
| SW-0251D-M01 | Handle Bar Switch | INR 566 | 85365090 |

## **Product Specifications:**

**Product Compatibility:** JIVE 104CC (2010)