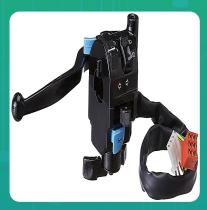

## Uno Minda SW-0251C-M01 HANDLE BAR SWITCH- LEFT SIDE - KICK START For-TVS-STAR/ STAR CITY/ STAR SPORT/ STAR DELUXE

| Part No.     | Product Name      | MRP     | HSN Code |
|--------------|-------------------|---------|----------|
| SW-0251C-M01 | Handle Bar Switch | INR 591 | 85371000 |

## **Product Specifications:**

Product Compatibility: STAR BASE/ SPORTS CVTI/ CITY 110 CVTI/ MAX 4R