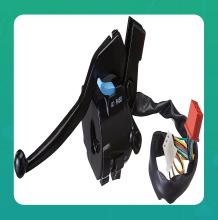

## Uno Minda SW-0251C-M01 HANDLE BAR SWITCH- LEFT SIDE - KICK START For-TVS-STAR/ STAR CITY/ STAR SPORT/ STAR DELUXE

| Part No.     | Product Name      | MRP     | HSN Code |
|--------------|-------------------|---------|----------|
| SW-0251C-M01 | Handle Bar Switch | INR 591 | 85371000 |

## **Product Specifications:**

Product Compatibility: STAR BASE/ SPORTS CVTI/ CITY 110 CVTI/ MAX 4R