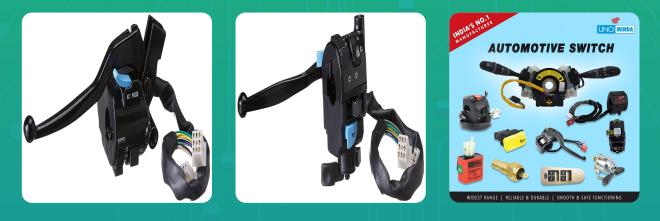

Uno Minda SW-0251B HANDLE BAR SWITCH- LEVER ASSEMBLY - LEFT SIDE (WITH WIRE & 2 COUPLER, 1 BULLET) - KICK START For-TVS-STAR/ STAR CITY

| Part No. | Product Name      | MRP     | HSN Code |
|----------|-------------------|---------|----------|
| SW-0251B | Handle Bar Switch | INR 588 | 85371000 |

## **Product Features:**

- India's No. 1 OE Switch Manufacturer
- Globally among Top 3 Switch Manufacturers
- Long Life Switch tested upto 3 Lac Cycles
- Everytime best switching experience in all weather conditions
- Reliable, High quality & Dependable products