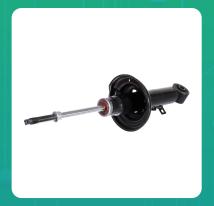

## **Uno Minda SS-1203FL Strut Element for Toyota Innova Crysta**

| Part No.  | Product Name  | MRP      | HSN Code |
|-----------|---------------|----------|----------|
| SS-1203FL | Strut Element | INR 2156 | 87088000 |

## **Product Specifications:**

**Product Compatibility: Vehicle Compatibility: INNOVA CRYSTA** 

## **Product Features:**

OE benchmarked

• 100% validated & tested

Perfectly Designed to suit your vehicle dynamics

• Highly durable and reliable

• Ensures complete protection of your vehicle suspension against shocks