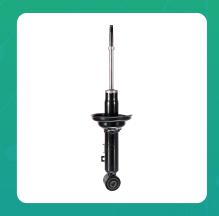

## **Uno Minda SS-1203FL Strut Element for Toyota Innova Crysta**

| Part No.  | Product Name  | MRP      | HSN Code |
|-----------|---------------|----------|----------|
| SS-1203FL | Strut Element | INR 2156 | 87088000 |

## **Product Specifications:**

**Product Compatibility: Vehicle Compatibility: INNOVA CRYSTA** 

## **Product Features:**

OE benchmarked

• 100% validated & tested

Perfectly Designed to suit your vehicle dynamics

• Highly durable and reliable

• Ensures complete protection of your vehicle suspension against shocks