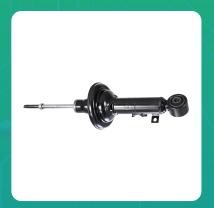

## **Uno Minda SS-1203FL Strut Element for Toyota Innova Crysta**

| Part No.  | Product Name  | MRP      | HSN Code |
|-----------|---------------|----------|----------|
| SS-1203FL | Strut Element | INR 2156 | 87088000 |

## **Product Specifications:**

**Product Compatibility: Vehicle Compatibility: INNOVA CRYSTA** 

## **Product Features:**

OE benchmarked

• 100% validated & tested

Perfectly Designed to suit your vehicle dynamics

• Highly durable and reliable

• Ensures complete protection of your vehicle suspension against shocks