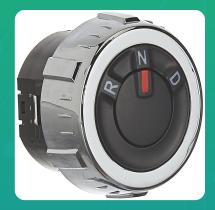

## Uno Minda S32159-000M00 Panel And Steering Switch for Renault Kwid

| Part No.      | Product Name              | MRP      | HSN Code |
|---------------|---------------------------|----------|----------|
| S32159-000M00 | Panel And Steering Switch | INR 1487 | 85365090 |

## **Product Specifications:**

**Product Compatibility: KWID AUTOMATIC** 