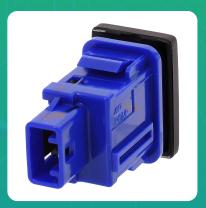

## Uno Minda S31741-000M00 Panel And Steering Switch for Maruti Suzuki Dzire

| Part No.      | Product Name              | MRP     | HSN Code |
|---------------|---------------------------|---------|----------|
| S31741-000M00 | Panel And Steering Switch | INR 150 | 85365090 |

## **Product Specifications:**

Product Compatibility: Vehicle Compatibility: DZIRE 3RD GEN(2017-22), IGNIS(2016-22), SWIFT(2018-

21