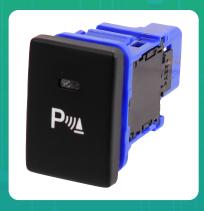

## Uno Minda S31741-000M00 Panel And Steering Switch for Maruti Suzuki Dzire

| Part No.      | Product Name              | MRP     | HSN Code |
|---------------|---------------------------|---------|----------|
| S31741-000M00 | Panel And Steering Switch | INR 150 | 85365090 |

## **Product Specifications:**

Product Compatibility: Vehicle Compatibility: DZIRE 3RD GEN(2017-22), IGNIS(2016-22), SWIFT(2018-

21