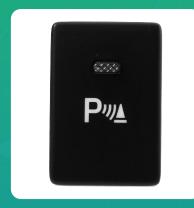

## Uno Minda S31741-000M00 Panel And Steering Switch for Maruti Suzuki Dzire

| Part No.      | Product Name              | MRP     | HSN Code |
|---------------|---------------------------|---------|----------|
| S31741-000M00 | Panel And Steering Switch | INR 150 | 85365090 |

## **Product Specifications:**

Product Compatibility: Vehicle Compatibility: DZIRE 3RD GEN(2017-22), IGNIS(2016-22), SWIFT(2018-

21