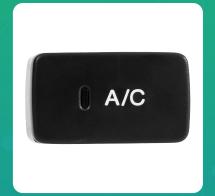

## Uno Minda S31548-000M00 Panel Switch for Maruti Suzuki Amaze

| Part No.      | Product Name | MRP     | HSN Code |
|---------------|--------------|---------|----------|
| S31548-000M00 | Panel Switch | INR 468 | 85365090 |

## **Product Features:**

- No.1 OE SWITCH MANUFACTURER
- GLOBALLY AMONG TOP 3 SWITCH MANUFACTURERS
- Long Life Switch Tested Upto 30 thousand. Cycles
- Everytime best switching experience in all weather conditions
- Reliable, High quality & Dependable products