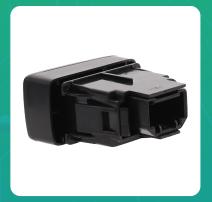

## Uno Minda S31548-000M00 Panel Switch for Maruti Suzuki Amaze

| Part No.      | Product Name | MRP     | HSN Code |
|---------------|--------------|---------|----------|
| S31548-000M00 | Panel Switch | INR 468 | 85365090 |

## **Product Specifications:**

**Product Compatibility:** Vehicle Compatibility: AMAZE T1 (2013-16), BRIO T2 (2011-16), MOBILO (2014-17)