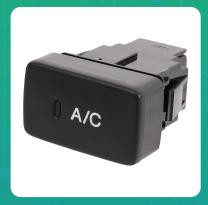

## Uno Minda S31548-000M00 Panel Switch for Maruti Suzuki Amaze

| Part No.      | Product Name | MRP     | HSN Code |
|---------------|--------------|---------|----------|
| S31548-000M00 | Panel Switch | INR 468 | 85365090 |

## **Product Features:**

- No.1 OE SWITCH MANUFACTURER
- GLOBALLY AMONG TOP 3 SWITCH MANUFACTURERS
- Long Life Switch Tested Upto 30 thousand. Cycles
- Everytime best switching experience in all weather conditions
- Reliable, High quality & Dependable products