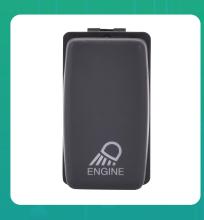

## Uno Minda S31527-000M00 PANEL SWT-ENG WORK-ASLY-N TRUCK for ASHOK LEYLAND ENG WORK-ASLY-N TRUCK

lmage not found or type unknow

| Part No.      | Product Name              | MRP     | HSN Code |
|---------------|---------------------------|---------|----------|
| S31527-000M00 | Panel And Steering Switch | INR 278 | 85365090 |

## **Product Specifications:**

**Product Compatibility:** ENG WORK-ASLY-N TRUCK