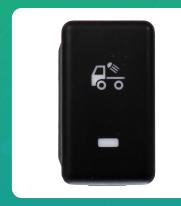

## Uno Minda S31409-000M00 PANEL SWT - REAR ILLUMINATION LAMP SW. for TATA WORLD TRUCK

| Part No.      | Product Name | MRP     | HSN Code |
|---------------|--------------|---------|----------|
| S31409-000M00 | Piano Switch | INR 372 | 85365090 |

## **Product Specifications:**

**Product Compatibility: WORLD TRUCK** 