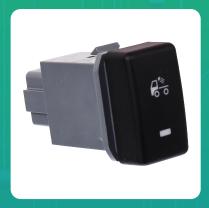

## Uno Minda S31409-000M00 PANEL SWT - REAR ILLUMINATION LAMP SW. for TATA WORLD TRUCK

| Part No.      | Product Name | MRP     | HSN Code |
|---------------|--------------|---------|----------|
| S31409-000M00 | Piano Switch | INR 372 | 85365090 |

## **Product Specifications:**

**Product Compatibility: WORLD TRUCK** 