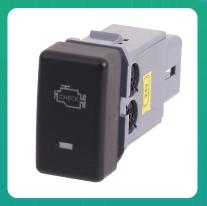

## Uno Minda S31405-000M00 PANEL SWT - ENGINE DIAGNOSTIC SW. for TATA WORLD TRUCK

lmage not found or type unknow

| Part No.      | Product Name | MRP     | HSN Code |
|---------------|--------------|---------|----------|
| S31405-000M00 | Piano Switch | INR 337 | 85365090 |