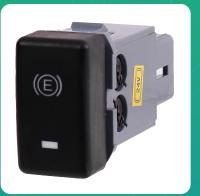

## Uno Minda S31394-000M00 PANEL SWT - EXHAUST BRAKE SW. for TATA WORLD TRUCK

| Part No.      | Product Name | MRP     | HSN Code |
|---------------|--------------|---------|----------|
| S31394-000M00 | Piano Switch | INR 372 | 85365090 |

**Product Specifications:** 

**Product Compatibility: WORLD TRUCK** 