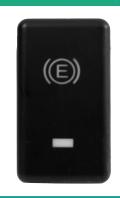

## Uno Minda S31394-000M00 PANEL SWT - EXHAUST BRAKE SW. for TATA WORLD TRUCK

| Part No.      | Product Name | MRP     | HSN Code |
|---------------|--------------|---------|----------|
| S31394-000M00 | Piano Switch | INR 372 | 85365090 |

**Product Specifications:** 

**Product Compatibility: WORLD TRUCK** 