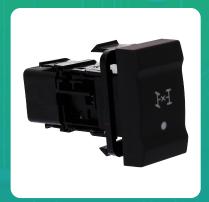

## Uno Minda S31387-000M00 PANEL SWT - SWITCH A- DIFF LOCK FR for TATA WORLD TRUCK

| Part No.      | Product Name | MRP     | HSN Code |
|---------------|--------------|---------|----------|
| S31387-000M00 | Piano Switch | INR 239 | 85365090 |

## **Product Specifications:**

**Product Compatibility: WORLD TRUCK** 