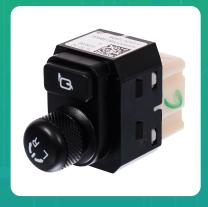

## Uno Minda S25038-000M00 Panel And Steering Switch for Maruti Suzuki Baleno

| Part No.      | Product Name              | MRP     | HSN Code |
|---------------|---------------------------|---------|----------|
| S25038-000M00 | Panel And Steering Switch | INR 270 | 85365090 |

## **Product Specifications:**

**Product Compatibility:** Vehicle Compatibility: BALENO