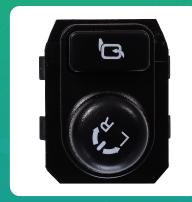

## Uno Minda S25038-000M00 Panel And Steering Switch for Maruti Suzuki Baleno

| Part No.      | Product Name              | MRP     | HSN Code |
|---------------|---------------------------|---------|----------|
| S25038-000M00 | Panel And Steering Switch | INR 270 | 85365090 |

## **Product Specifications:**

**Product Compatibility:** Vehicle Compatibility: BALENO