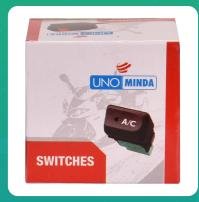

## Uno Minda S25026-000M00 Panel Switch for Maruti Suzuki Baleno

| Part No.      | Product Name | MRP     | HSN Code |
|---------------|--------------|---------|----------|
| S25026-000M00 | Panel Switch | INR 312 | 85365090 |

## **Product Features:**

- No.1 OE SWITCH MANUFACTURER
- GLOBALLY AMONG TOP 3 SWITCH MANUFACTURERS
- Long Life Switch Tested Upto 30 thousand. Cycles
- Everytime best switching experience in all weather conditions
- Reliable, High quality & Dependable products