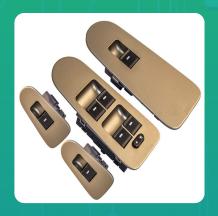

## **Uno Minda S23033-000M00 Power Window Switch for Tata Indica Vista**

lmage not found or type unknow

| Part No.      | Product Name        | MRP      | HSN Code |
|---------------|---------------------|----------|----------|
| S23033-000M00 | Power Window Switch | INR 3048 | 85365090 |

## **Product Specifications:**

**Product Compatibility:** Vehicle Compatibility: INDICA- VISTA AURA, AURA PLUS (2008-12), VISTA TECH VX (2014-15) MANZA- NEW AURA ABS (2011-15)

## **Product Features:**

- No.1 OE SWITCH MANUFACTURER
- GLOBALLY AMONG TOP 3 SWITCH MANUFACTURERS
- Long Life Switch Tested Upto 3 Lacs. Cycles
- Everytime best switching experience in all weather conditions
- Reliable, High quality & Dependable products