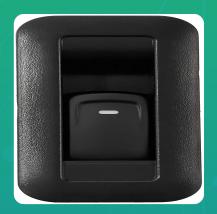

## Uno Minda S22143-000M00 Power Window Switch for Mahindra Xuv 500

| Part No.      | Product Name        | MRP     | HSN Code |
|---------------|---------------------|---------|----------|
| S22143-000M00 | Power Window Switch | INR 526 | 85365090 |

## **Product Specifications:**

**Product Compatibility:** Vehicle Compatibility: XUV 500 REFRESH (2015-NOW) W4 / W6 / W8 / W9 / W10