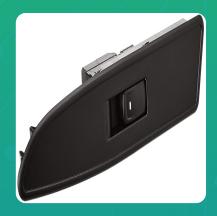

## Uno Minda S22142-000M00 Power Window Switch for Mahindra Xuv 500

| Part No.      | Product Name        | MRP     | HSN Code |
|---------------|---------------------|---------|----------|
| S22142-000M00 | Power Window Switch | INR 620 | 85365090 |

## **Product Specifications:**

Product Compatibility: Vehicle Compatibility: XUV 500 2GEN (2015-NOW) W4 / W6 / W8 / W10

## **Product Features:**

- No.1 OE SWITCH MANUFACTURER
- GLOBALLY AMONG TOP 3 SWITCH MANUFACTURERS
- Long Life Switch Tested Upto 30 thousand. Cycles
- Everytime best switching experience in all weather conditions
- Reliable, High quality & Dependable products