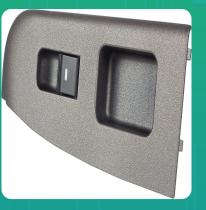

#### Uno Minda S22109-000M00 Power Window Switch for Tata Indica Vista

mage not found or type unknow

| Part No.      | Product Name        | MRP     | HSN Code |
|---------------|---------------------|---------|----------|
| S22109-000M00 | Power Window Switch | INR 786 | 85365090 |

### **Product Specifications:**

Product Compatibility: Vehicle Compatibility : INDICA- VISTA AQUA , AURA (2008-12) MANZA- AURA ,

## **Product Features:**

- No.1 OE SWITCH MANUFACTURER
- GLOBALLY AMONG TOP 3 SWITCH MANUFACTURERS
- Long Life Switch Tested Upto 30 thousand. Cycles
- Everytime best switching experience in all weather conditions
- Reliable, High quality & Dependable products