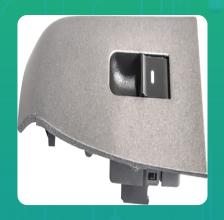

## **Uno Minda S22107-000M00 Power Window Switch for Tata Indica Vista**

lmage not found or type unknow

| Part No.      | Product Name        | MRP     | HSN Code |
|---------------|---------------------|---------|----------|
| S22107-000M00 | Power Window Switch | INR 549 | 85365090 |

## **Product Specifications:**

**Product Compatibility:** Vehicle Compatibility: INDICA- VISTA AQUA, AURA (2008-12) MANZA- AURA, AURA PLUS (2009-11)